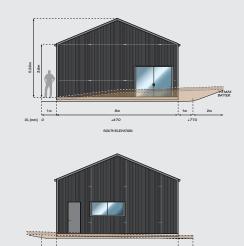

#### **ELEVATIONS**

#### **SHED**

- 4x Shed Elevations
- · Knee and Apex Heights
- Window Lintel Heights
- · Cladding Colours

#### **CROSS SECTIONS**

- 4x Earthworks Cross Sections
- Ground Levels
- Batters & Retaining
- Topsoil Depths