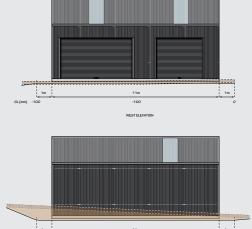

#### **ELEVATIONS**

#### **SHED**

- 4x Shed Elevations
- · Knee and Apex Heights
- Window Lintel Heights
- · Cladding Colours

#### **CROSS SECTIONS**

- 4x Earthworks Cross Sections
- Ground Levels
- Batters & Retaining
- Topsoil Depths