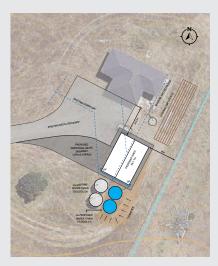

# **02 PLANS & SCOPE**

With the information gathered on site, we can put together a custom site plan and elevations to accurately calculate your earthworks areas and volumes, driveway areas, service pipes and trenching, and soil relocation areas. Depending on your requirements we can also include electrical plans, plumbing plans, additional misc product specifications and joinery schedules.

#### SITE PLAN

#### **SHED LOCATION**

- Boundary setbacks
- Orientation
- Distance to existing buildings

#### **SITE WORKS**

- Earthworks areas and volumes
- Metal or concrete driveway areas

#### **IN-GROUND SERVICES**

- Drainage & Septic trenching
- Pipework
- Cesspits, channel drains and Storm water Disposal